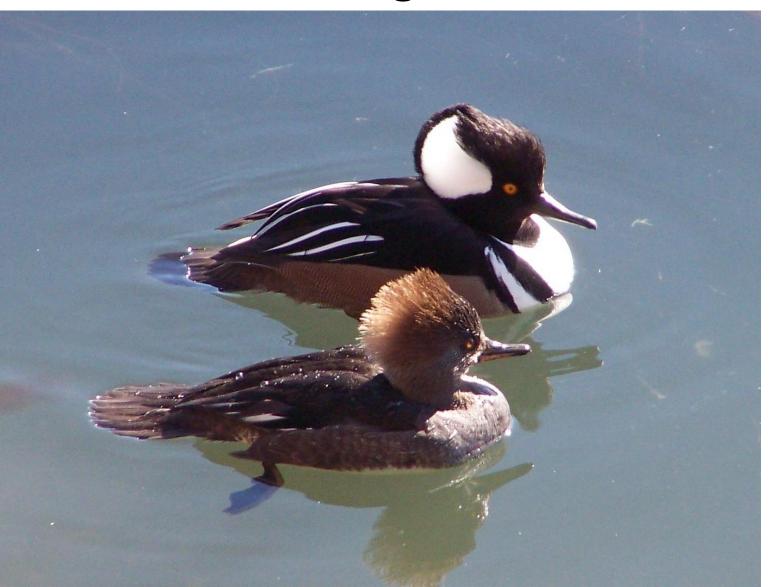

#### Game Birds

### Black Duck



#### Northern Bobwhite



# Bufflehead







#### American Coot



### Mourning Dove



## Gadwall



Milke Khansa

#### Common Gallinule



## Common Goldeneye



#### Canada Goose



#### Snow Goose



#### Horned Grebe



#### Pied-Billed Grebe



#### Ruffled Grouse



#### Common Loon



## Mallard



#### Common Merganser



### Hooded Merganser



#### Red Breasted Merganser



#### Ring Neck Pheasant



#### Northern Pintail



#### Sora Rail



## Virginia Rail



### Redhead



## Ring Neck Duck



## Ruddy Duck



## Lesser Scaup



#### Northern Shoveler



## Wilson's Snipe



#### Mute Swan



### Tundra swan



## Blue Winged Teal



#### Cinnamon Teal



## Green Winged Teal



# Wild Turkey



## American Wigeon



## Wood Duck



## American Woodcock



## Gamebirds