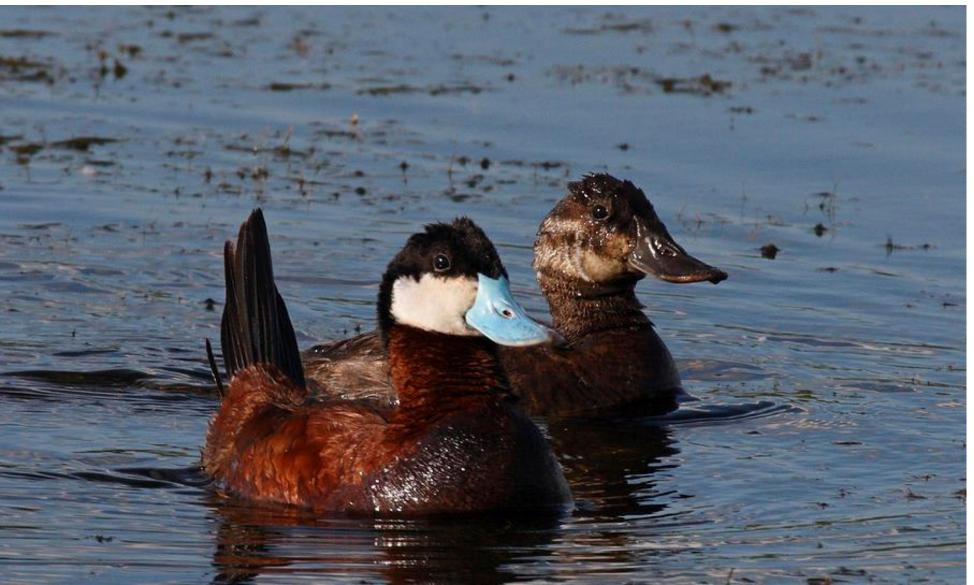

#### Game Birds

### Black Duck



#### Northern Bobwhite



# Bufflehead







#### American Coot



### Mourning Dove



## Gadwall



Milke Khansa

#### Common Gallinule



## Common Goldeneye



#### Canada Goose



#### Snow Goose



#### Horned Grebe



#### Pied-Billed Grebe



#### Ruffled Grouse



#### Common Loon



## Mallard



#### Common Merganser



### Hooded Merganser



#### Red Breasted Merganser



#### Ring Neck Pheasant



#### Northern Pintail



#### Sora Rail



## Virginia Rail



### Redhead



## Ring Neck Duck



## Ruddy Duck



## Lesser Scaup



#### Northern Shoveler



## Wilson's Snipe



#### Mute Swan



### Tundra swan



## Blue Winged Teal



#### Cinnamon Teal



## Green Winged Teal



# Wild Turkey



## American Wigeon



## Wood Duck



## American Woodcock



## Gamebirds