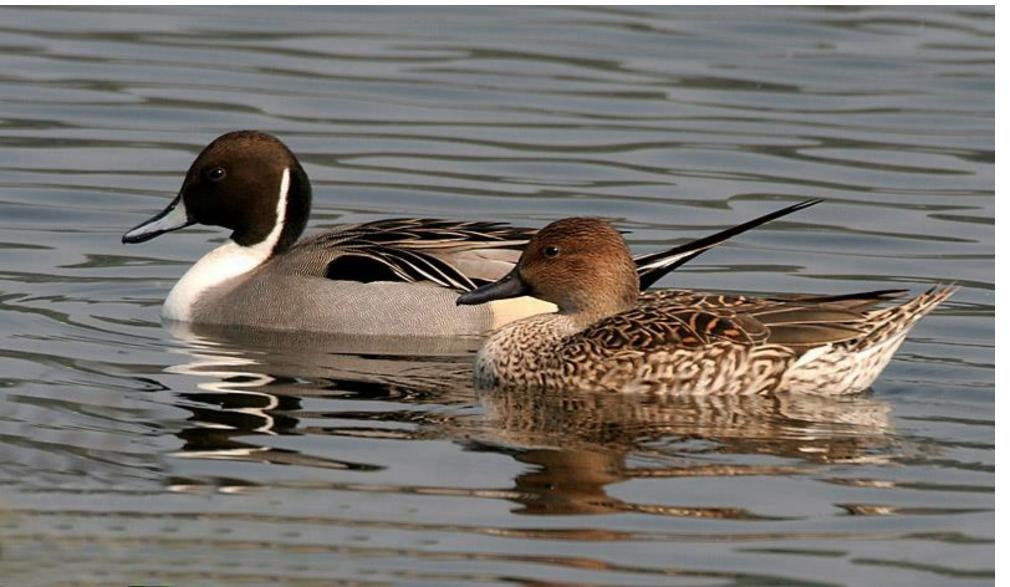

#### Game Birds

### Black Duck



#### Northern Bobwhite



# Bufflehead







#### American Coot



### Mourning Dove



## Gadwall



Milke Khansa

#### Common Gallinule



## Common Goldeneye



#### Canada Goose



#### Snow Goose



#### Horned Grebe



#### Pied-Billed Grebe



#### Ruffled Grouse



#### Common Loon



## Mallard



#### Common Merganser



### Hooded Merganser



#### Red Breasted Merganser



#### Ring Neck Pheasant



#### Northern Pintail



#### Sora Rail



## Virginia Rail



### Redhead



## Ring Neck Duck



## Ruddy Duck



## Lesser Scaup



#### Northern Shoveler



## Wilson's Snipe



#### Mute Swan



### Tundra swan



## Blue Winged Teal



#### Cinnamon Teal



## Green Winged Teal



# Wild Turkey



## American Wigeon



## Wood Duck



## American Woodcock



## Gamebirds