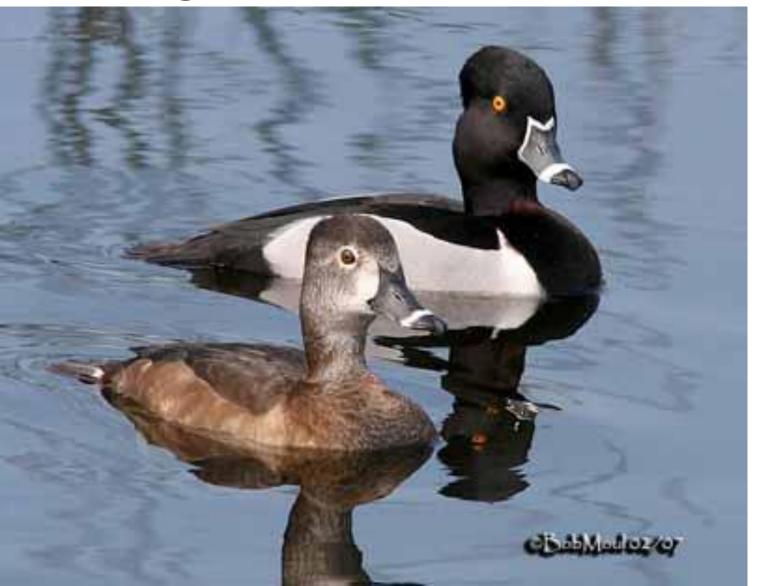

#### Game Birds

### Black Duck



#### Northern Bobwhite



# Bufflehead







#### American Coot



### Mourning Dove



## Gadwall



Milke Khansa

#### Common Gallinule



## Common Goldeneye



#### Canada Goose



#### Snow Goose



#### Horned Grebe



#### Pied-Billed Grebe



#### Ruffled Grouse



#### Common Loon



## Mallard



#### Common Merganser



### Hooded Merganser



#### Red Breasted Merganser



#### Ring Neck Pheasant



#### Northern Pintail



#### Sora Rail



## Virginia Rail



### Redhead



## Ring Neck Duck



## Ruddy Duck



## Lesser Scaup



#### Northern Shoveler



## Wilson's Snipe



#### Mute Swan



### Tundra swan



## Blue Winged Teal



#### Cinnamon Teal



## Green Winged Teal



# Wild Turkey



## American Wigeon



## Wood Duck



## American Woodcock



## Gamebirds