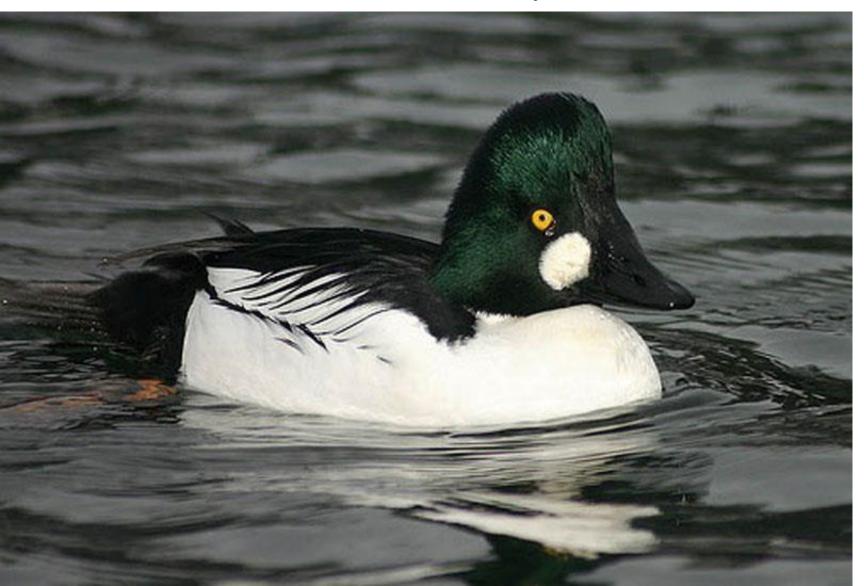

#### Game Birds

### Black Duck



#### Northern Bobwhite



# Bufflehead







#### American Coot



### Mourning Dove



## Gadwall



Milke Khansa

#### Common Gallinule



## Common Goldeneye



#### Canada Goose



#### Snow Goose



#### Horned Grebe



#### Pied-Billed Grebe



#### Ruffled Grouse



#### Common Loon



## Mallard



#### Common Merganser



### Hooded Merganser



#### Red Breasted Merganser



#### Ring Neck Pheasant



#### Northern Pintail



#### Sora Rail



## Virginia Rail



### Redhead



## Ring Neck Duck



## Ruddy Duck



## Lesser Scaup



#### Northern Shoveler



## Wilson's Snipe



#### Mute Swan



### Tundra swan



## Blue Winged Teal



#### Cinnamon Teal



## Green Winged Teal



# Wild Turkey



## American Wigeon



## Wood Duck



## American Woodcock



## Gamebirds