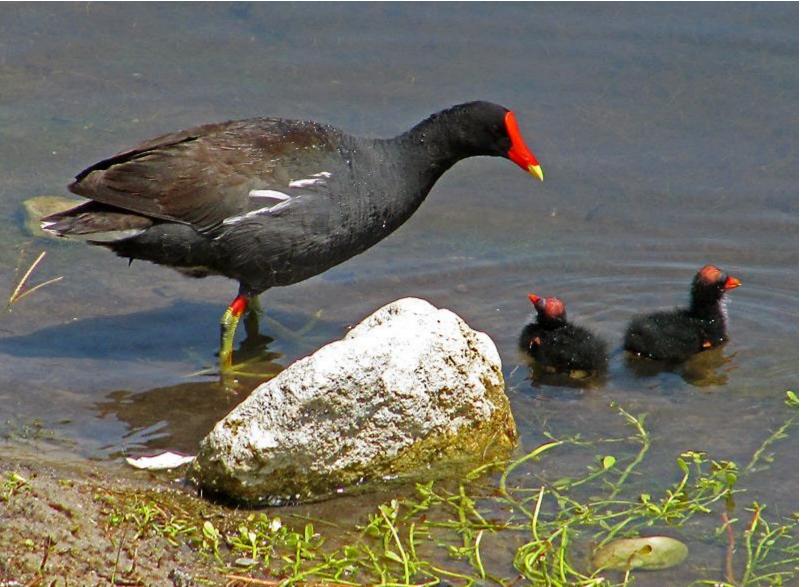

#### Game Birds

### Black Duck



#### Northern Bobwhite



# Bufflehead







#### American Coot



### Mourning Dove



## Gadwall



Milke Khansa

#### Common Gallinule



## Common Goldeneye



#### Canada Goose



#### Snow Goose



#### Horned Grebe



#### Pied-Billed Grebe



#### Ruffled Grouse



#### Common Loon



## Mallard



#### Common Merganser



### Hooded Merganser



#### Red Breasted Merganser



#### Ring Neck Pheasant



#### Northern Pintail



#### Sora Rail



## Virginia Rail



### Redhead



## Ring Neck Duck



## Ruddy Duck



## Lesser Scaup



#### Northern Shoveler



## Wilson's Snipe



#### Mute Swan



### Tundra swan



## Blue Winged Teal



#### Cinnamon Teal



## Green Winged Teal



# Wild Turkey



## American Wigeon



## Wood Duck



## American Woodcock



## Gamebirds