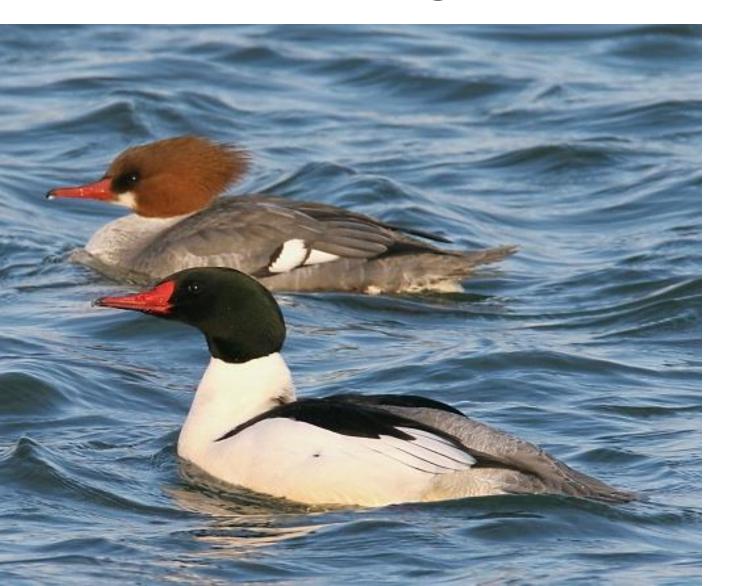

#### Game Birds

### Black Duck



#### Northern Bobwhite



# Bufflehead







#### American Coot



### Mourning Dove



## Gadwall



Milke Khansa

#### Common Gallinule



## Common Goldeneye



#### Canada Goose



#### Snow Goose



#### Horned Grebe



#### Pied-Billed Grebe



#### Ruffled Grouse



#### Common Loon



## Mallard



#### Common Merganser



### Hooded Merganser



#### Red Breasted Merganser



#### Ring Neck Pheasant



#### Northern Pintail



#### Sora Rail



## Virginia Rail



### Redhead



## Ring Neck Duck



## Ruddy Duck



## Lesser Scaup



#### Northern Shoveler



## Wilson's Snipe



#### Mute Swan



### Tundra swan



## Blue Winged Teal



#### Cinnamon Teal



## Green Winged Teal



# Wild Turkey



## American Wigeon



## Wood Duck



## American Woodcock



## Gamebirds