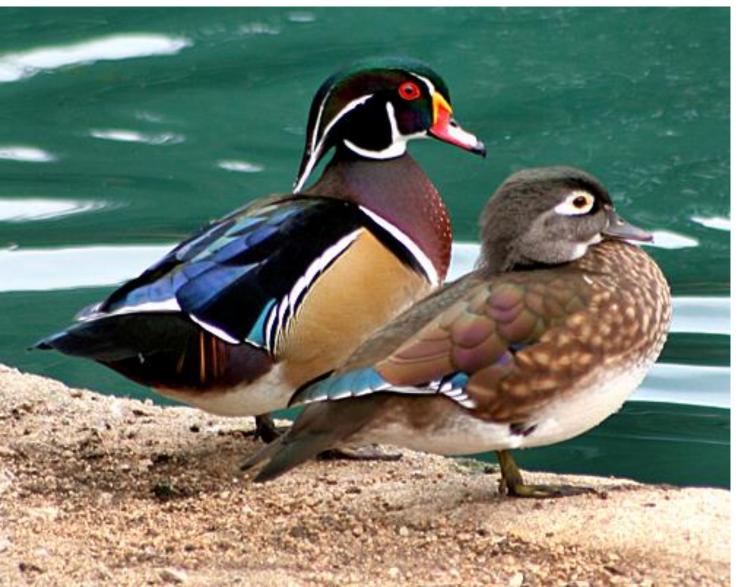

#### Game Birds

### Black Duck



#### Northern Bobwhite



# Bufflehead







#### American Coot



### Mourning Dove



## Gadwall



Milke Khansa

#### Common Gallinule



## Common Goldeneye



#### Canada Goose



#### Snow Goose



#### Horned Grebe



#### Pied-Billed Grebe



#### Ruffled Grouse



#### Common Loon



## Mallard



#### Common Merganser



### Hooded Merganser



#### Red Breasted Merganser



#### Ring Neck Pheasant



#### Northern Pintail



#### Sora Rail



## Virginia Rail



### Redhead



## Ring Neck Duck



## Ruddy Duck



## Lesser Scaup



#### Northern Shoveler



## Wilson's Snipe



#### Mute Swan



### Tundra swan



## Blue Winged Teal



#### Cinnamon Teal



## Green Winged Teal



# Wild Turkey



## American Wigeon



## Wood Duck



## American Woodcock



## Gamebirds