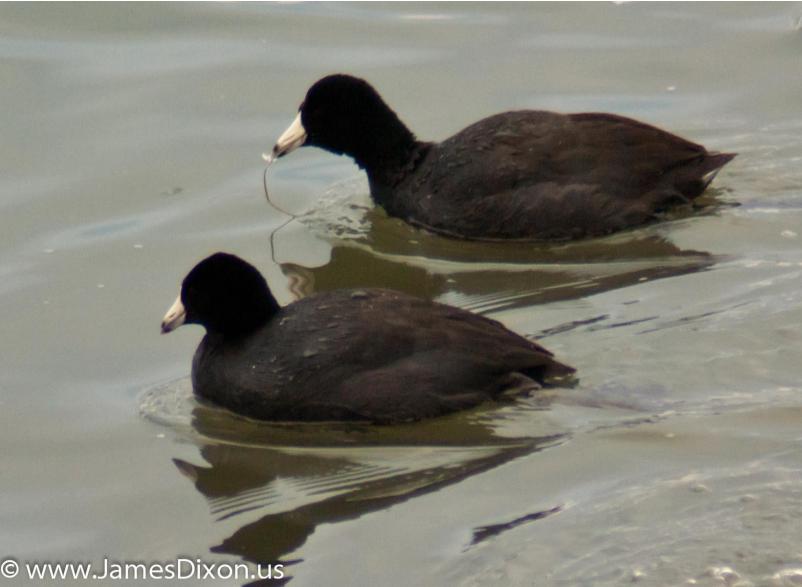

#### Game Birds

### Black Duck



#### Northern Bobwhite



# Bufflehead







#### American Coot



### Mourning Dove



## Gadwall



Milke Khansa

#### Common Gallinule



## Common Goldeneye



#### Canada Goose



#### Snow Goose



#### Horned Grebe



#### Pied-Billed Grebe



#### Ruffled Grouse



#### Common Loon



## Mallard



#### Common Merganser



### Hooded Merganser



#### Red Breasted Merganser



#### Ring Neck Pheasant



#### Northern Pintail



#### Sora Rail



## Virginia Rail



### Redhead



## Ring Neck Duck



## Ruddy Duck



## Lesser Scaup



#### Northern Shoveler



## Wilson's Snipe



#### Mute Swan



### Tundra swan



## Blue Winged Teal



#### Cinnamon Teal



## Green Winged Teal



# Wild Turkey



## American Wigeon



## Wood Duck



## American Woodcock



## Gamebirds