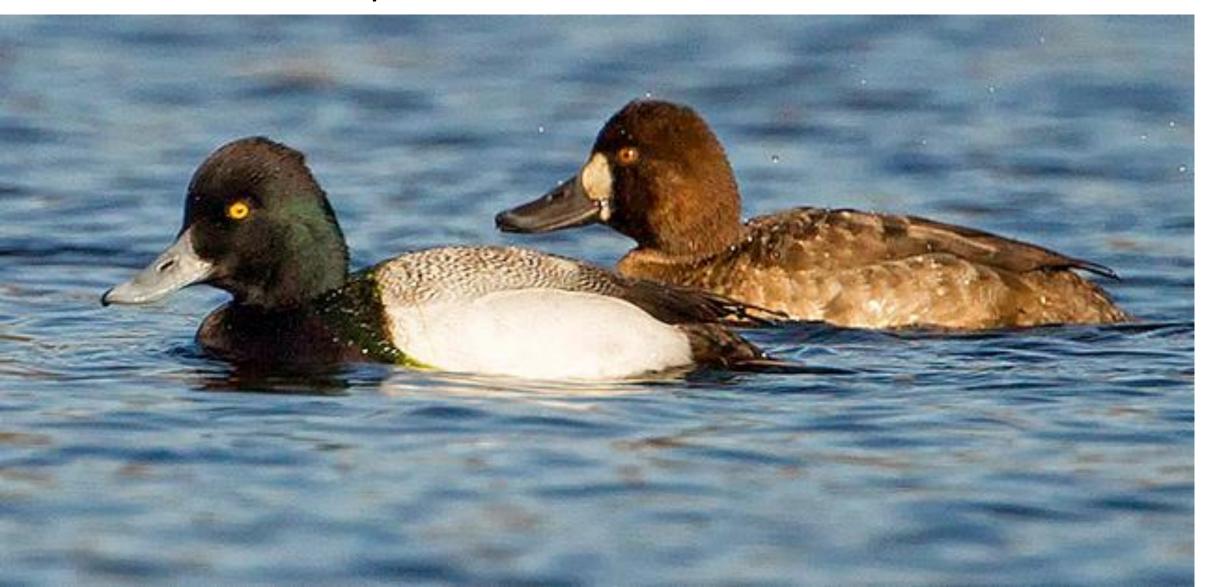

#### Game Birds

### Black Duck



#### Northern Bobwhite



# Bufflehead







#### American Coot



### Mourning Dove



## Gadwall



Milke Khansa

#### Common Gallinule



## Common Goldeneye



#### Canada Goose



#### Snow Goose



#### Horned Grebe



#### Pied-Billed Grebe



#### Ruffled Grouse



#### Common Loon



## Mallard



#### Common Merganser



### Hooded Merganser



#### Red Breasted Merganser



#### Ring Neck Pheasant



#### Northern Pintail



#### Sora Rail



## Virginia Rail



### Redhead



## Ring Neck Duck



## Ruddy Duck



## Lesser Scaup



#### Northern Shoveler



## Wilson's Snipe



#### Mute Swan



### Tundra swan



## Blue Winged Teal



#### Cinnamon Teal



## Green Winged Teal



# Wild Turkey



## American Wigeon



## Wood Duck



## American Woodcock



## Gamebirds