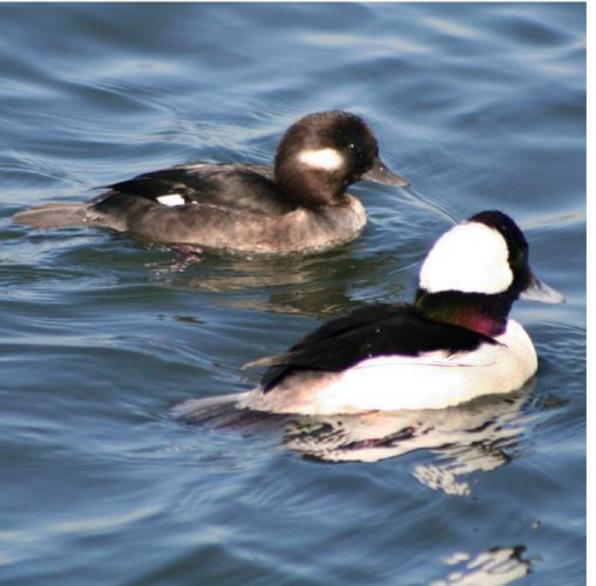

#### Game Birds

### Black Duck



#### Northern Bobwhite



# Bufflehead







#### American Coot



### Mourning Dove



## Gadwall



Milke Khansa

#### Common Gallinule



## Common Goldeneye



#### Canada Goose



#### Snow Goose



#### Horned Grebe



#### Pied-Billed Grebe



#### Ruffled Grouse



#### Common Loon



## Mallard



#### Common Merganser



### Hooded Merganser



#### Red Breasted Merganser



#### Ring Neck Pheasant



#### Northern Pintail



#### Sora Rail



## Virginia Rail



### Redhead



## Ring Neck Duck



## Ruddy Duck



## Lesser Scaup



#### Northern Shoveler



## Wilson's Snipe



#### Mute Swan



### Tundra swan



## Blue Winged Teal



#### Cinnamon Teal



## Green Winged Teal



# Wild Turkey



## American Wigeon



## Wood Duck



## American Woodcock



## Gamebirds