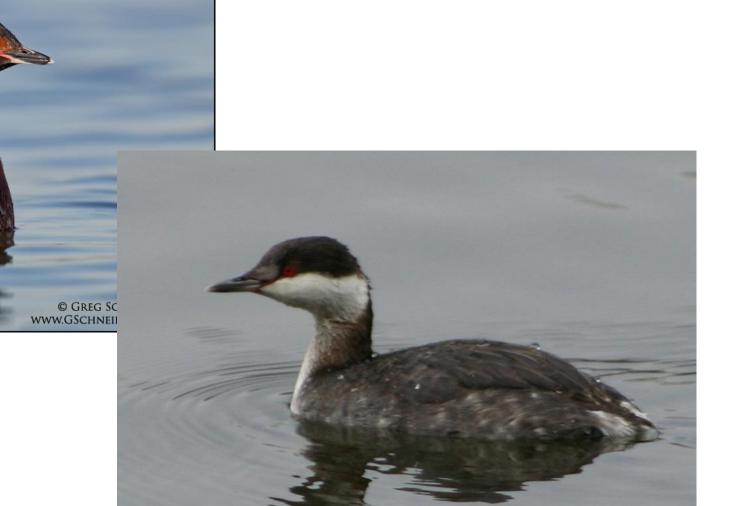

#### Game Birds

### Black Duck



#### Northern Bobwhite



# Bufflehead







#### American Coot



### Mourning Dove



## Gadwall



Milke Khansa

#### Common Gallinule



## Common Goldeneye



#### Canada Goose



#### Snow Goose



#### Horned Grebe



#### Pied-Billed Grebe



#### Ruffled Grouse



#### Common Loon



## Mallard



#### Common Merganser



### Hooded Merganser



#### Red Breasted Merganser



#### Ring Neck Pheasant



#### Northern Pintail



#### Sora Rail



## Virginia Rail



### Redhead



## Ring Neck Duck



## Ruddy Duck



## Lesser Scaup



#### Northern Shoveler



## Wilson's Snipe



#### Mute Swan



### Tundra swan



## Blue Winged Teal



#### Cinnamon Teal



## Green Winged Teal



# Wild Turkey



## American Wigeon



## Wood Duck



## American Woodcock



## Gamebirds